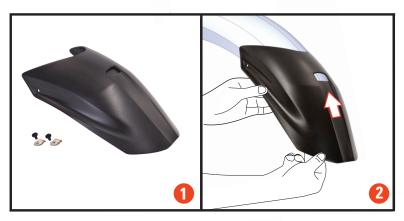

## **Installation Guide**

Fits **2014 + BMW R1200RT\_**LC

Care Instructions:

Clean with soap and water. Armor-All works well to restore appearance. **Tool Required:** Torx T25 Screwdriver

Parts: 2 - Avant Brackets 2 - 8mm T25 Torx Screws Avant

★ PLACE THE BIKE ON ITS CENTER STAND ON LEVEL GROUND.

*Turn the handle bars for installation convenience. Clean the top side of your front fender.* 

- 1 Avant features two threaded mounting brackets to assure tight assembly.
- 2 Slip the Avant over the front fender until the tip of the fender fits snuggly into the receiving shoe. Make sure the sides fit up against the fender's side edges.