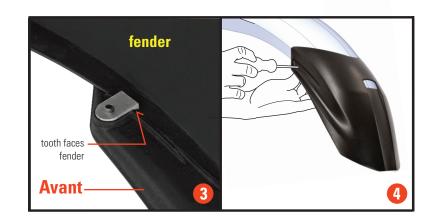

- Position a bracket behind the mounting flange in-between the raised ribs. The bracket tooth faces against the inside of the fender.
- 4 Pre-tighten the screw with a T-25 Torx driver. Install the opposite side bracket in the same way. Check final alignment and **tighten both screws** securely.